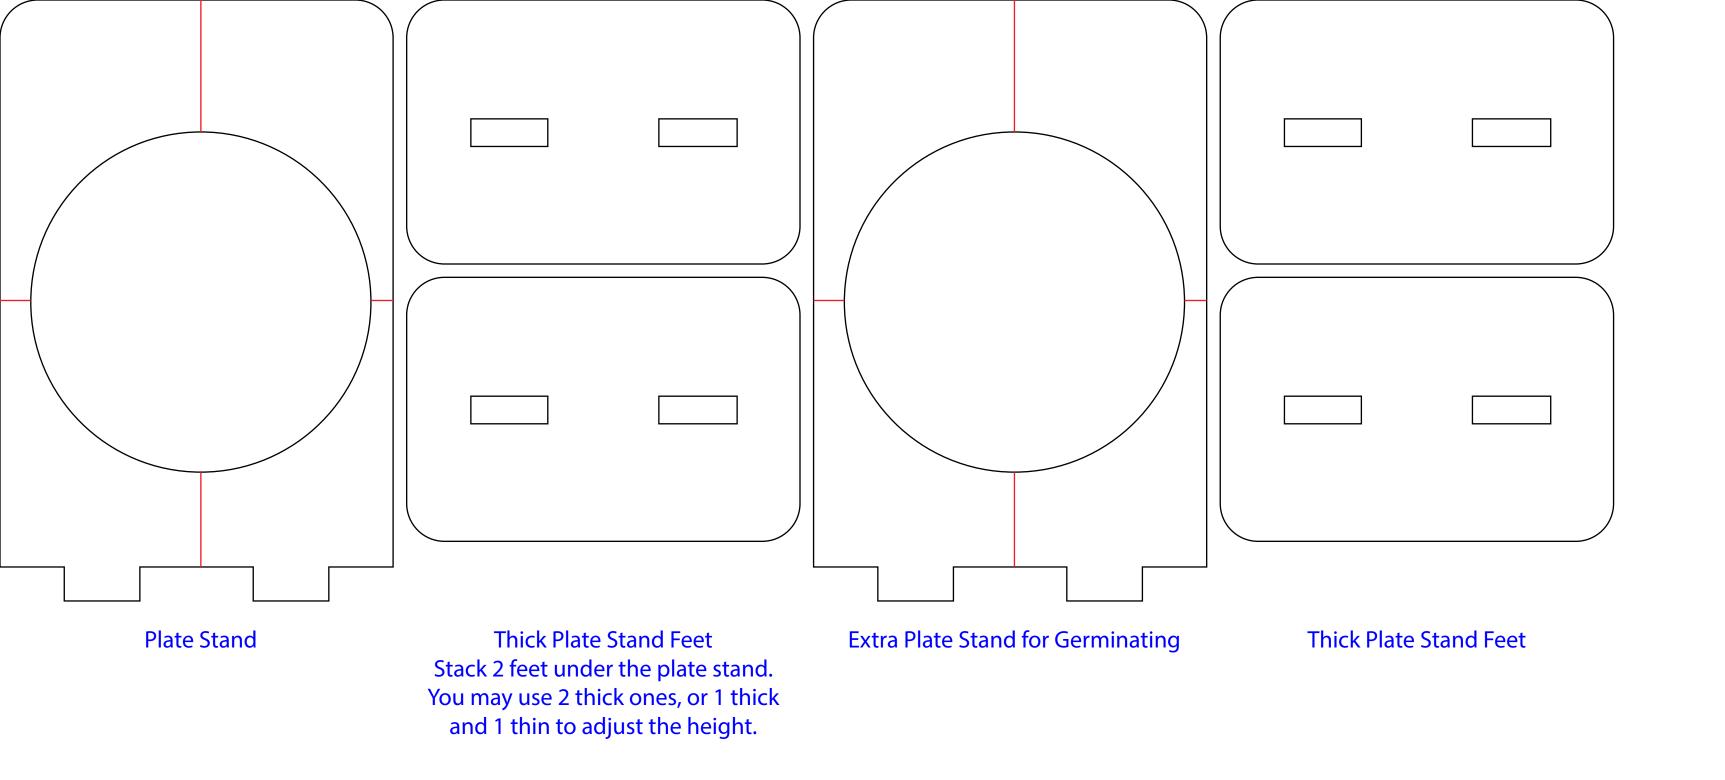

Black: Cut Through
Red: Just mark the acrylic
Blue: Don't laser at all

This PDF is in Inches
This square is exactly 1in X 1in

Clear Acrylic Thin (0.118in thick)

Cast Acrylic Sheet, Clear, 24" x 24" x 0.118" Size