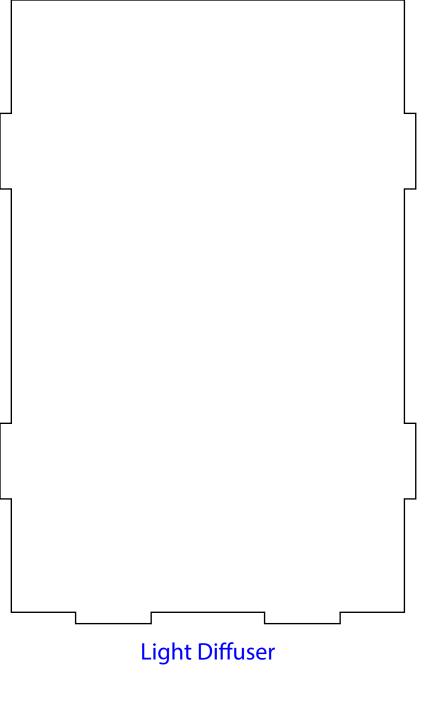

Black: Cut Through
Red: Just mark the acrylic
Blue: Don't laser at all

This PDF is in Inches
This square is exactly 1in X 1in

Clear Acrylic Thin (0.118in thick)

Cast Acrylic Sheet, Clear, 24" x 24" x 0.118" Size