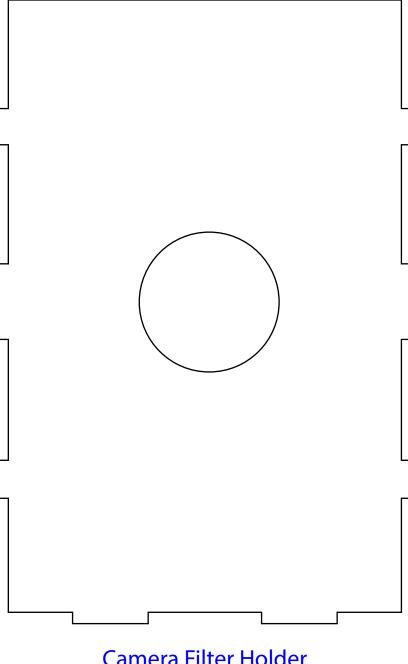

## Clear Acrylic Thick (0.236in thick) Cast Acrylic Sheet, Clear, 12" x 24" x 0.236" Size

http://a.co/3SjOTSR \$15.07

Camera Filter Holder