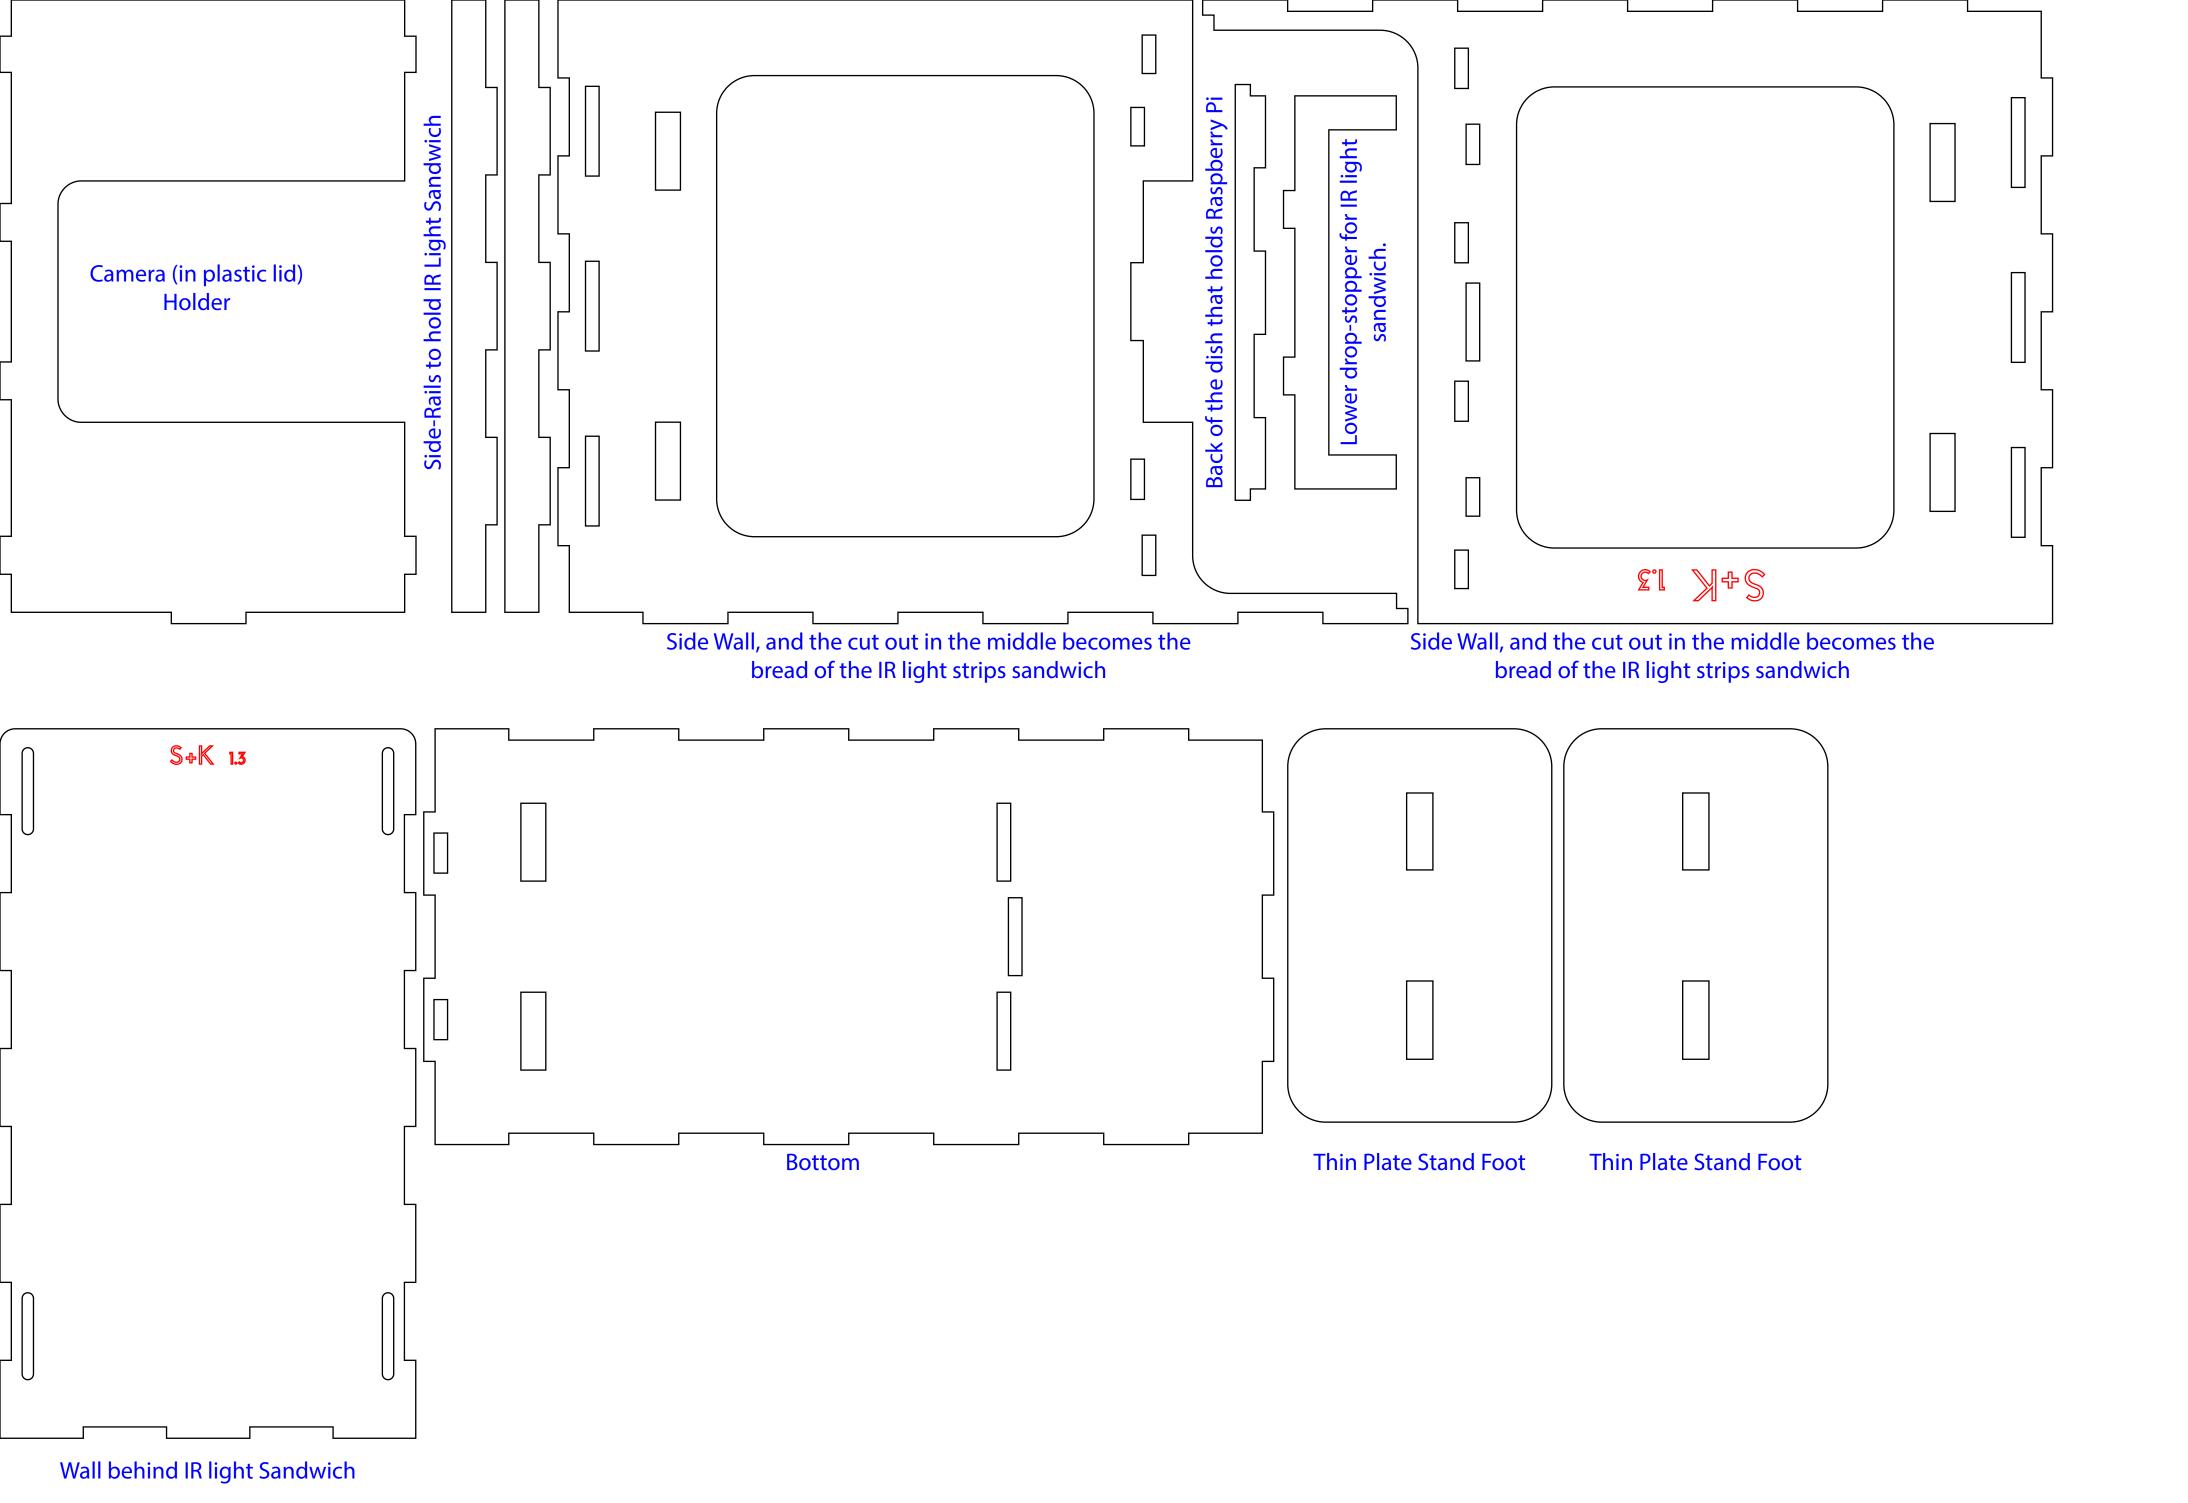

Black: Cut Through
Red: Just mark the acrylic
Blue: Don't laser at all

This PDF is in Inches
This square is exactly 1in X 1in

Clear Acrylic Thin (0.118in thick)

Cast Acrylic Sheet, Clear, 24" x 24" x 0.118" Size